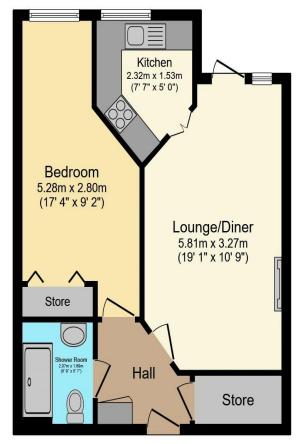

## Visit us at retirementhomesearch.co.uk

Total floor area 47.7 m<sup>2</sup> (513 sq.ft.) approx

This floor plan is for illustrative purposes only. It is not drawn to scale. Any measurements, floor areas (including any total floor area), openings and orientation are approximate. No details are guaranteed, they cannot be relied upon for any purpose and they do not form part of any agreement. No liability is taken for any error, omission or misstatement. A party must rely upon its own inspection(s). Powered by www.focalagent.com