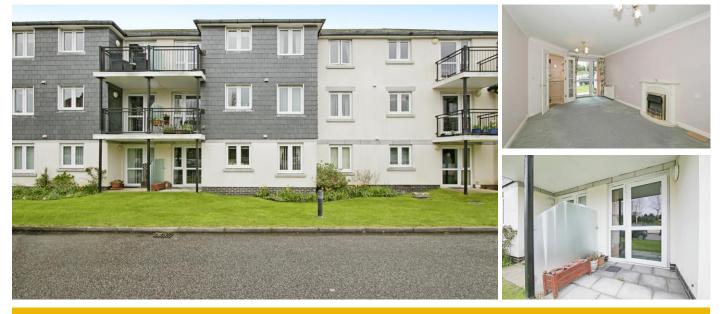

## 8 Carn Brea Court

Trevithick Road, Camborne, Cornwall, TR14 8LY

**PRICE: £140,000** 

Lease: 125 Years from 2007

## **Property Description:**

A ONE BEDROOM LOWER GROUND FLOOR RETIREMENT APARTMENT WITH PATIO DOOR ACCESS Carn Brea Court was built by McCarthy & Stone and consists of 49 apartments arranged over four floors each served by a lift. The apartments consist of one or two bedrooms, entrance hall, lounge/dining room, fitted kitchen, bathroom and balconies to selected apartments. The House Manager can be contacted from various points within each property in the case of an emergency. For periods when the House Manager is off duty there is a 24 hour emergency Careline response system. It is a condition of purchase that residents be over the age of 60 years, or in the case of a couple, one over 60 and the other over 55 years.